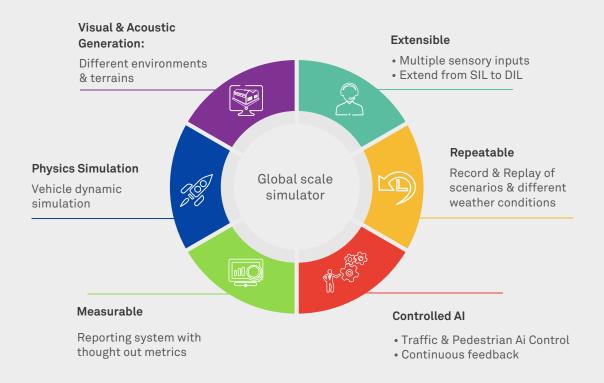

Wipro's driverless car simulator (also known as SDV in a box or self-driving car in a box) is a global scale simulator used to testing and validating the navigation algorithms of autonomous vehicles. This acts as a testing ground for the vehicle before being rolled out into the roads. The simulator is capable of taking the vehicle into its limits of operations by taking it through challenging real-life scenarios.

The SDV in a box is also capable of simulating multiple weather and day of time conditions and shows real time sensor data from cameras (including fish-eye) and LIDARs. The simulator is highly scalable and can be used in replicating specific world environments as well to test vehicles within such scenarios and conditions.

Variable traffic driving aggressiveness and traffic density (which can be configurable through Scenario-Editor: UI) can test your algorithm performance under different conditions

Superior safety standards of the autonomous vehicle ensure trust and brand loyalty