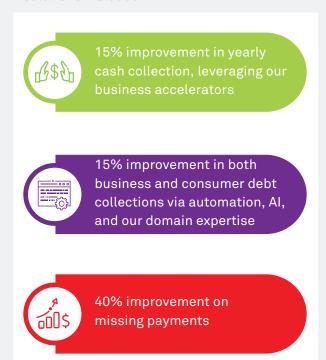

"The client succeeded in significantly driving down its non-paid consumer customer churn using Wipro's automation solution. Overall, the company achieved reduction in operational costs by 31-40%"

The client achieved a 15% reduction in debt and 40% improvement in tracking missed payments via Automation

### **Business impact:**

Using Wipro's Automation solution, the client achieved improvement in cash collection and in tracking missed payments.

The business impact resulting from the solutions included: