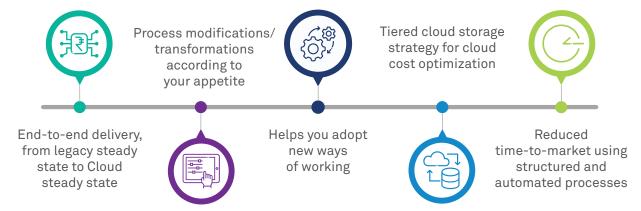

### **Key benefits**

Wipro's Destination Cloud solution can help accelerate your journey to the Dynamics 365 Cloud. We offer innovative solutions to upgrade functionality, migrate data, map users, and optimize

storage for attachments. We also have structured processes for delivery, best practices and lessons learnt from years of successful upgrades.

## Our value proposition:

Our delivery approach welcomes process modification/transformation depending on customer's change appetite

Helping customers rapidly upgrade to dynamics 365 Cloud without compromising on data, functionality and security