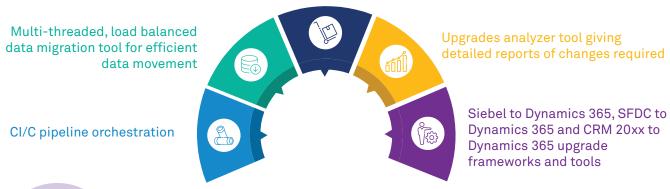

#### **Features**

Wipro's Destination Cloud solution consists of upgrade frameworks, upgrade analyzer tools, data migration tool, accelerators, best practices, and templates spanning the entire gamut of pre-upgrade, upgrade and post-upgrade phases.