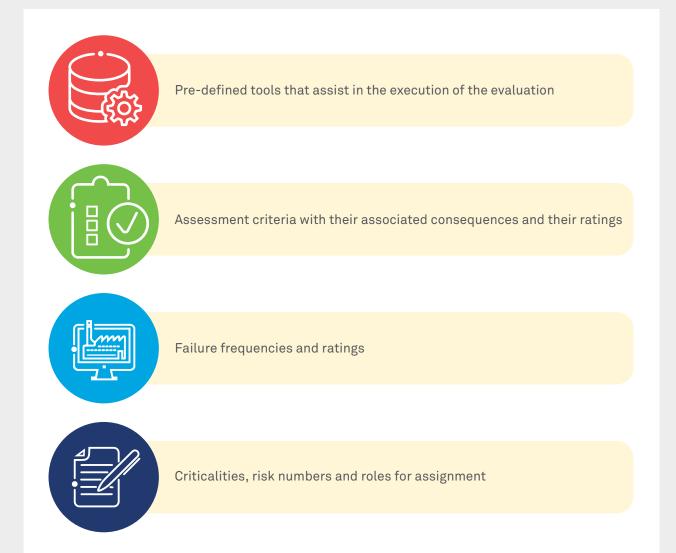

The criticality and risk assessment (CARA) method serves as a comprehensive approach for developing an understanding of asset criticality and risk. It includes a step for classifying assets based on criticality and the risk associated with failure. This enables companies to apply resources towards managing the risks of the assets with the highest ranking.