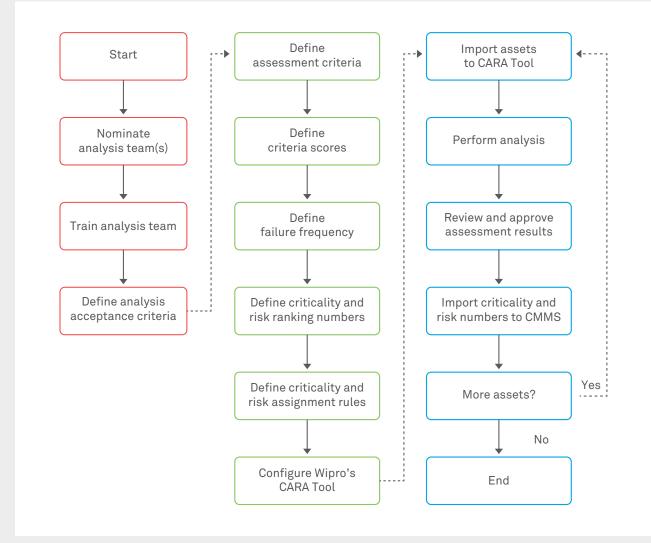

## Clear view of asset criticality and risk rankings

Figure 1: Wipro's CARA™ Process