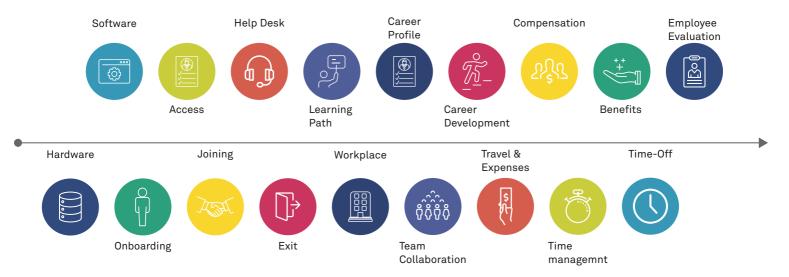

Employees engage with the platform to search, transact, collaborate or gain insights. Enterprise needs to provide a simple, seamless and intuitive experience that is easy to consume.

Providing single-window, unified experience for all employee needs in a personalized, accessible across ubiquitous interface, anytime-anywhere-any device

## Framework

With a mobile-first approach and AI-led transformation, Wipro uses Digital Experience Platform to integrate APIs and containers, all applications with a single window approach.

The employee enjoy a seamless experience, where all their needs are served through self-serve or enhanced user support.