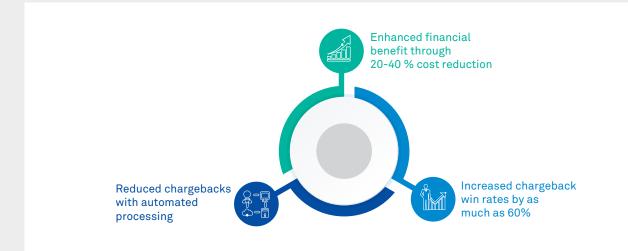

## **Key Benefit**

With the rise in friendly fraud, companies need to manage chargebacks to curb their extensive revenue loss. Wipro's solution, with its rich set of features and automation, enables our customers to turn the tide on chargebacks and quickly increase cash flow. **Key Takeaways** 

- Robust platform: Highly automated platform to identify, process and prevent chargebacks
- Domain expertise: Chargeback management experts with the right experience on several platforms and languages
- Flexible pricing models: Multiple pricing models to suit each business' needs
- Analytics & reporting: Real time dashboard and reporting for business insights