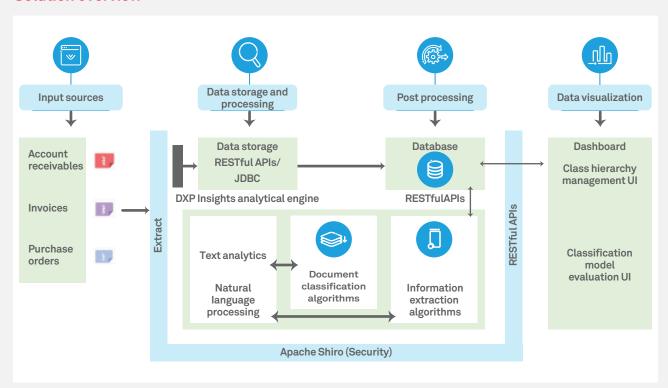

Drive efficiencies
and competitive
advantage with
cognitive document
process automation



Processes input file types from any network drive, emails, Enterprise Content Management platforms, etc.



Processes all document formats such as PDFs (digital, scanned), images, text and word files



Performs unsupervised or supervised document classification and creates separate clusters or groups as applicable



Identifies and extracts key information from business documents (multi-variant formats), irrespective of the location



Continuous and automatic processing of documents for immediate data extraction, with details on extraction accuracy and confidence level

## **Automated classification and** information extraction of data for reduced costs and enhanced accuracy

## Solution overview



## **Key benefits**

- Streamlined and efficient document processing, leading to lower cost of operations
- · Increased reusability across units and department with Full Time Employee (FTE) capacity release
- Advanced process automation leading to enhanced accuracy
- Scalability to handle large volumes of documents with multi-variant formats



Doddakannelli, Sarjapur Road, Bangalore-560 035, India

Tel: +91 (80) 2844 0011 Fax: +91 (80) 2844 0256 wipro.com

Wipro Limited (NYSE: WIT, BSE: 507685, NSE: WIPRO) is a leading global information technology, consulting and business process services company. We harness the power of cognitive computing, hyper-automation, robotics, cloud, analytics and emerging technologies to help our clients adapt to the digital world and make them successful. A