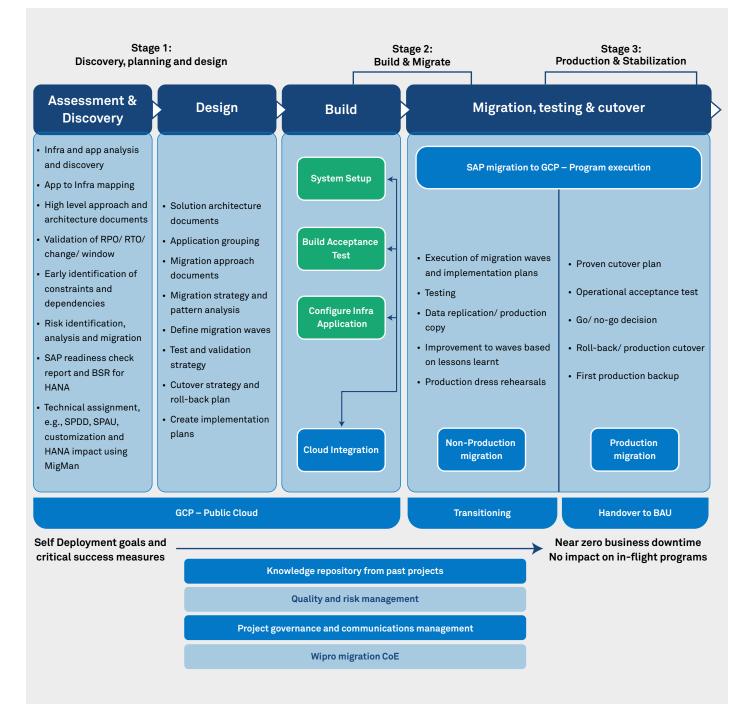

## The solution

SAP customers today are looking to assess and adopt the SAP S/4HANA platform while also considering the best Cloud strategy. Wipro has leveraged its OS/DB migration experience in building a robust SAP Cloud Migration framework called 'Safe Passage to Cloud'. Coupled with Wipro's proprietary tooling framework— 'MigMan (Migration Manager)', it enables a smooth, risk-free migration to Google Cloud in near-zero down-time.

We have over 700 migration experts who have experience in completing over 150 migration/upgrade engagements

We have more than five service offerings, including cloud assessment and advisory services, migration, transformation, and management services. Over 20 tools/ accelerators and partner solutions support these offerings and provide near-zero downtime to minimize business impact, auto code remediation automated provisioning, and rapid tool-based migrations to reduce overall project timelines and costs