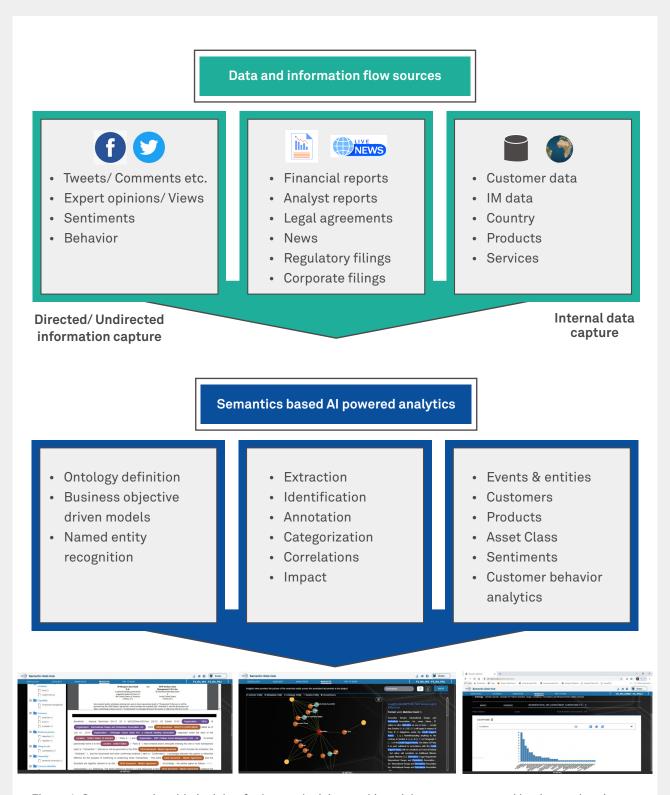

Figure 1: Generate actionable insights for better decision-making, risk management and business planning